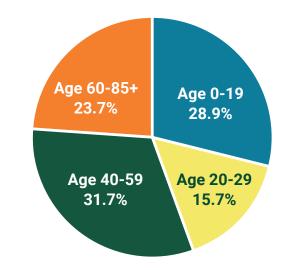

## Population by age

| 0-19 years   | 28.9%         |
|--------------|---------------|
| 20-29 years  | <b>15.7</b> % |
| 40-59 years  | 31.7%         |
| 60-85+ years | 23.7%         |